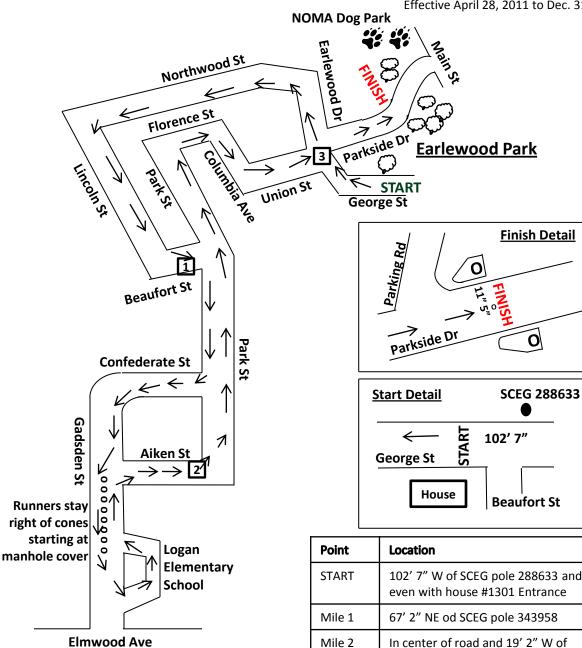

## See Spot Run 5K

**Earlewood Park** Columbia, SC 29201 www.HumaneSC.org

Measurement for USATF Certification by Ken Lowden RunOnSC@yahoo.com

## SC11035BS

Effective April 28, 2011 to Dec. 31, 2021

| Point  | Location                                                           |
|--------|--------------------------------------------------------------------|
| START  | 102' 7" W of SCEG pole 288633 and even with house #1301 Entrance   |
| Mile 1 | 67' 2" NE od SCEG pole 343958                                      |
| Mile 2 | In center of road and 19' 2" W of street sign post at Aiken & Park |
| Mile 3 | 8' 1" N of storm drain at park entrance                            |
| FINISH | 11' 5" E of curb at N end of Sewer and in center of road           |